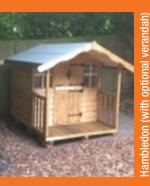

## Hambledon Playhouse (without Verandah)

| Size | £   |
|------|-----|
| 5x4  | 483 |
| 6x4  | 563 |
| 6x5  | 689 |
| 7x5  | 793 |
| 6x6  | 818 |

• Note: 50" eaves, 66" ridge

- Playhouses can be made in most sizes and have most optional extras available i.e. shutters, window boxes, verandah, chimney and extra height.
- All playhouses on this page conform to BS 5665.
- Erection adds 10% to total cost of building. (Minimum erection charge £170).
- N.B. Sizes shown are widths x depths. The Wonersh Playhouse and Bramshott Playhouse sizes do not allow for depth of verandah. Add 18" and 24" respectively to depths i.e. 8 x 6 Bramshott measures 8 x 8.
- Prices include VAT, external treatment and delivery within 20 miles of this site.
- Erection charges include any necessary bricks, bearers and damp proof course to erect on customers firm level site.
- NB: Some of these buildings will not go through a standard door or gate with fixed top.
- Please check your access before ordering and see OPTIONAL EXTRAS for sections made in smaller parts.