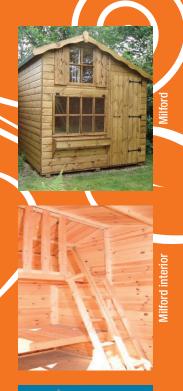

## Milford Two Storey Playhouse

| Size  | £    |
|-------|------|
| 6x4   | 804  |
| 6x5   | 983  |
| 6x6   | 1169 |
| 7x5   | 1135 |
| 7x6   | 1352 |
| 7x7   | 1569 |
| 8x5   | 1294 |
| 8x6   | 1539 |
| 8x8   | 2058 |
| 10x6  | 2148 |
| 10x8  | 2552 |
| 10x10 | 3376 |
|       |      |