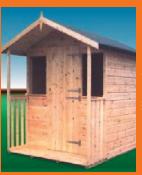

## Hambledon Playhouse (without Verandah)

| Size | £   |
|------|-----|
| 5x4  | 483 |
| 6x4  | 563 |
| 6x5  | 689 |
| 7x5  | 793 |
| 6x6  | 818 |

• Note: 50" eaves, 66" ridge

- Playhouses can be made in most sizes and have most optional extras available i.e. shutters, window boxes, verandah, chimney and extra height.
- All playhouses on this page conform to BS 5665.
- Erection adds 10% to total cost of building. (Minimum erection charge £170).
- N.B. Sizes shown are widths x depths. The Wonersh Playhouse and Bramshott Playhouse sizes do not allow for depth of verandah. Add 18" and 24" respectively to depths i.e. 8 x 6 Bramshott measures 8 x 8.
- Prices include VAT, external treatment and delivery within 20 miles of this site.
- Erection charges include any necessary bricks, bearers and damp proof course to erect on customers firm level site.
- NB: Some of these buildings will not go through a standard door or gate with fixed top.
- Please check your access before ordering and see OPTIONAL EXTRAS for sections made in smaller parts.