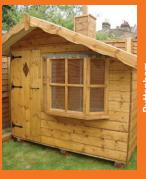

with Chimney

Size

| 5x4 |   | 681  |
|-----|---|------|
| 6x4 |   | 800  |
| 6x5 |   | 981  |
| 6x6 | 1 | 1164 |
| 7x4 |   | 916  |
| 7x5 | 1 | 1129 |
| 8x4 | 1 | 1039 |
| 8x6 | 1 | 1528 |
|     |   |      |