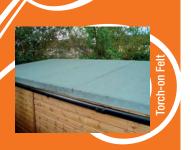

- Log lap cladding
- Featheredge cladding (heavy duty only)
- Guttering
- Downpipes
- Felt tiled roof Green, Brown & Slate Grey
- Facia & soffit roof (heavy duty workshop only) £11.00 per ft perimeter
- Upgraded heavy torched on felt
- Extra coat of preservative
- 2 coats of Cuprinol Garden Shades
- Felted walls
- Security shutters / trap doors