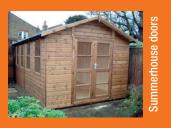

#### Doors:

| Extra shed door                                          | £100 |
|----------------------------------------------------------|------|
| Extra stable door                                        | £145 |
| <ul> <li>Stable door in lieu of shed door</li> </ul>     | £65  |
| <ul> <li>Summerhouse doors in lieu</li> </ul>            | £135 |
| <ul> <li>Extra summerhouse door/workshop door</li> </ul> | £235 |
| <ul> <li>Double garage doors (7ft wide)</li> </ul>       | £495 |
| <ul> <li>Feature diamond window in door</li> </ul>       | £40  |