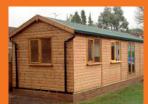

## Heavy Duty Workshops

## Home Office/Studio/Bespoke Buildings Any size, style and layout available

- Our Heavy Duty Workshops come treated and are constructed using 2½" x 1½" framing, with 7' eaves height, Sisalkraft paper lining, heavy 38kg torched on roofing felt and solid framed double doors all as standard. They can easily be adapted for many uses i.e. office, studio or garage etc.
- For lining, insulation, door, window and roofing options please see reverse.
- Erection charges include any necessary bricks, bearers and damp proof course to erect on customers firm level site.
- NB: These buildings will not go through a standard door or gate with fixed top.
- Please check your access before ordering and see OPTIONAL EXTRAS for sections made in smaller parts.