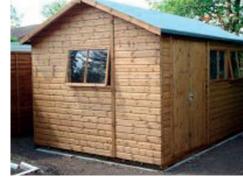

## Heavy Duty Workshops

## Home Office/Studio/Bespoke Buildings Any size, style and layout available

- Our Heavy Duty Workshops come treated and are constructed using 2½" x 1½" framing, with 7' eaves height, Sisalkraft paper lining, heavy 38kg torched on roofing felt and solid framed double doors all as standard. They can easily be adapted for many uses i.e. office, studio or garage etc.
- For lining, insulation, door, window and roofing options please see reverse.
- Erection charges include any necessary bricks, bearers and damp proof course to erect on customers firm level site.
- NB: These buildings will not go through a standard door or gate with fixed top.
- Please check your access before ordering and see OPTIONAL EXTRAS for sections made in smaller parts.